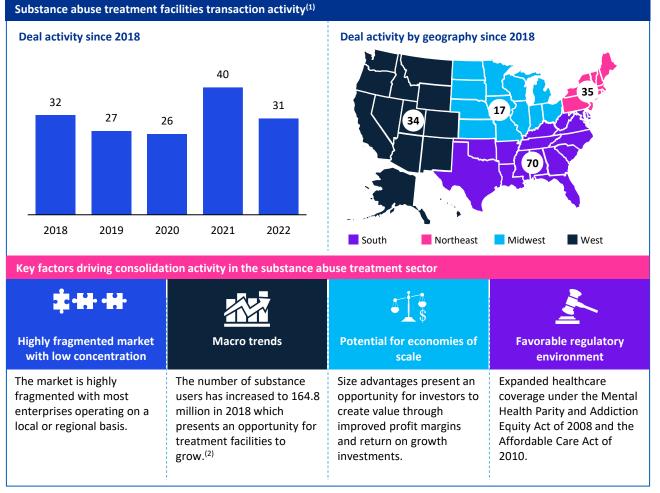

### Several factors are driving consolidation of addiction/substance abuse treatment facilities by both private equity funds and strategic healthcare organizations

- The addiction/substance abuse treatment market in the U.S. is highly fragmented and is ripe for merger and acquisition activity, investments and partnerships.
- Historically, deals for substance use disorder treatment facilities have accounted for more than 40% of the total behavioral healthcare sector deals.<sup>(1)</sup>
  - The ACA's mandate for health plans to cover substance abuse services has put health insurance coverage within reach of many more affected individuals, which is increasing deal activity in the sector.
- Going forward, a healthy amount of activity is expected to continue within the sector and a number of small independent programs are likely to be acquired by larger, better capitalized, and more managerially sophisticated enterprises.
  - Private equity's interest in behavioral and drug and alcohol rehabilitation facilities comes in response to a growing need for recovery services.
  - Consolidation is expected to be driven by opportunities to leverage new regulations that increase access to care and to introduce economies of scale and scope into a highly fragmented industry.

### The substance use disorder market is highly fragmented and is comprised of over 16,000 specialized drug treatment facilities

- Over 100,000 drug overdose deaths occurred in the U.S. in 2021, 16.2 percent higher than 2020.<sup>(1)</sup>
  - Most of the deaths were due to opioids, fueled by the powerful drug fentanyl, which is often added to illegal drugs to enhance their potency.
- In 2021, an estimated 46.3 million people aged 12 or older had a substance use disorder. Of these only 4.1 million people received any SUD treatment.<sup>(2)</sup>

3

<sup>&</sup>lt;sup>(1)</sup> Capital IQ, Company websites, and Press releases

<sup>(2)</sup> Substance Abuse and Mental Health Services Administration - 2018 NSDUH Annual National Report