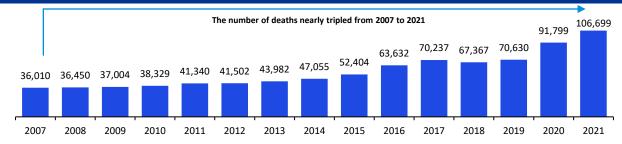

### Number of drug overdose deaths in the U.S.<sup>(1)</sup>

### The substance use disorder market is highly fragmented and is comprised of over 16,000 specialized drug treatment facilities

- Over 100,000 drug overdose deaths occurred in the U.S. in 2021, 16.2 percent higher than 2020.<sup>(1)</sup>
  - Most of the deaths were due to opioids, fueled by the powerful drug fentanyl, which is often added to illegal drugs to enhance their potency.
- In 2021, an estimated 46.3 million people aged 12 or older had a substance use disorder. Of these only 4.1 million people received any SUD treatment.<sup>(2)</sup>

#### Sources:

<sup>(1)</sup> National Center on Health Statistics, CDC WONDER - Drug Overdose Deaths in the United States (December 2022)

<sup>(2)</sup> Substance Abuse and Mental Health Services Administration - 2021 NSDUH Annual National Report (December 2022)