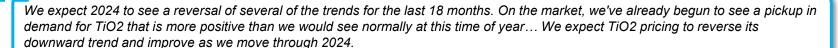

#### **Titanium Dioxide**

- Two of the four companies we track have not reported results for Q4 2023
- That said, prices in the sector continue to be under pressure and declined (8.5%) on average during the quarter
- Volumes in TiO2 showed clear positive momentum and were up 17.8% on average
  - With the destocking process of TiO2 seemingly finished and customer inventories standing at record lows, a robust demand for TiO2 is projected for 2024