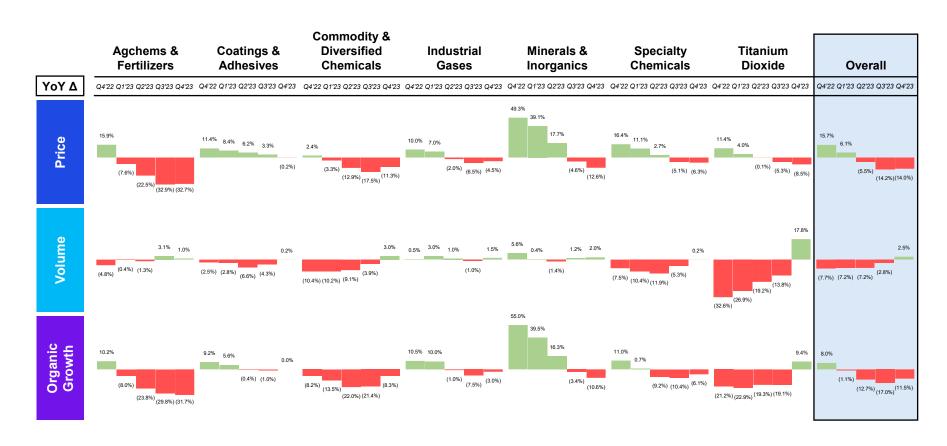

#### Fourth quarter in a row of organic sales declines

- · The Chemicals industry has now seen four straight quarters of organic sales declines
- Prices declined across the board and the sector has now given up most (if not all) of the price gains achieved in 2022 with organic pricing down (14.0%) during Q4 2023
- Volume trends remain weak, however, we did see a modest uptick of 2.5% (with TiO2 skewing the numbers higher)
  - Cynics might suggest that things were so bad in Q4 2022 that it's an easier comp or that prices have fallen so low that it was bound to stimulate demand
  - We take (or hope for) the optimistic view that the sector has hit bottom and will revert to modest and sustainable growth... time will tell

## **Agchems & Fertilizers**

- In Q4 2023, the Agchems & Fertilizers sub-sector experienced an average organic revenue decline of (31.7%) year-over-year
- Price and volume patterns continued to follow the same trend as noted in previous quarters, as prices decreased by (32.7%) while volumes increased by 1.0% over the prior year's comparable period
  - On the volume front, there's a clear bifurcation between the fertilizer producers (who generally enjoyed strong volume growth on the back of steep price declines) and agchem suppliers
- · Lower natural gas costs and crop prices continued to exert pressure on fertilizer prices, resulting in a downwards trend over the past year
- Compared to Q4 2022, there was an increase in UAN and ammonia sales volumes mainly because of a surge in demand for nitrogen fertilizers
  during the fall
  - This increase was influenced by favorable weather conditions and a decrease in fertilizer prices compared to the last-two years
- The nitrogen fertilizer industry faces ongoing uncertainty and volatility given geopolitical issues in major production regions (e.g. the Middle East and Russia / Ukraine)

## **Coatings & Adhesives**

- · In Q4 2023, organic revenue growth of the Coatings & Adhesives sub-sector remained flat year-over-year
  - The sub-sector saw an average decrease of (0.2%) in prices, offset by an increase in volumes of 0.2% year-over-year
- Volumes stayed relatively flat in Q4 2023, impacted by the following factors:
  - Certain areas, such as Axalta's Mobility Coatings, showed strong volume growth (driven by a rebound in auto production from historic lows), however, most other areas, especially those tied to new construction, showed some weakness
- · Pricing was marginally lower year-over-year, primarily driven by the pass-through of lower raw material costs

## **Commodity & Diversified Chemicals**

- In Q4 2023, the Commodity & Diversified Chemicals sub-sector experienced an average revenue decline of (8.3%) year-over-year
  - The sub-sector reported an average decrease of (11.3%) in prices which was partially offset by an increase of 3.0% in volumes
- Lower average prices were primarily driven by deflationary raw material pass-through as well as unfavorable supply and demand dynamics
  - Declining natural gas, electrical power and oil costs coupled with a more stable global nitrogen supply environment negatively impacted product prices
- Higher volumes in Asia, particularly China, helped volumes despite continued weakness in certain end markets such as building and construction
  - On a positive note, companies noted reduced levels of destocking in the building and construction, agriculture and industrial end markets

#### **Industrial Gases**

- In Q4 2023, the Industrial Gases sub-sector experienced average organic revenue decline of (3.0%) year-over-year
- The decline was largely driven by Air Product's (10.0%) price decline
  - The Company called out decreasing natural gas prices in the Americas and Europe which resulted in lower energy cost pass-through as a key factor in price declines
- Linde, on the other hand, achieved 1.0% in price growth driven by inflation, pricing actions and broad productivity initiatives
- Volumes showed a marginal increase of 1.5%
  - Despite weaker helium demand, the strong demand for hydrogen boosted Air Product's volumes year-over-year
  - Linde's flat volumes were largely due to softer base volumes, primarily in EMEA

## Minerals & Inorganics

- Organic sales in the Minerals & Inorganics sub-sector saw substantial decline, decreasing by (10.6%)
  - The sub-sector saw an average decrease of (12.6%) in prices while volumes increased by 2.0%
- Pricing trends were mixed within the sub-sector
  - Albemarle experienced a steep decrease in prices driven primarily by two-year low lithium spot prices
- Volume trends were as divergent as the pricing trends
  - Secular trends of clean energy, electrification and digitization continued to push sales volume for lithium
  - Volumes in other Minerals & Inorganics sub-sectors remained weak driven by a combination of factors such as oversupply in some markets (e.g. proppants) to weak end market demand (e.g. construction)

## **Specialty Chemicals**

- In Q4 2023, the Specialty Chemicals sub-sector experienced an average organic decline of (6.1%) year-over-year
  - The sub-sector saw prices decrease on average by (6.3%) while volumes increased by 0.2%
- · Lower input expenses and contractual pass-throughs contributed to a year-over-year reduction in the sub-sector's average selling prices
- While volumes grew 0.2% and snapped a four-quarter streak of declines, demand continues to be soft driven by end market weakness
  - Muted volumes resulted from tepid demand across electronics, personal care, construction and consumer durables markets
  - Automotive market continued to offset the softness noted in other markets, however the UAW strike had a temporary impact on auto-focused chemicals

#### **Titanium Dioxide**

- Two of the four companies we track have not reported results for Q4 2023
- That said, prices in the sector continue to be under pressure and declined (8.5%) on average during the quarter
- Volumes in TiO2 showed clear positive momentum and were up 17.8% on average
  - With the destocking process of TiO2 seemingly finished and customer inventories standing at record lows, a robust demand for TiO2 is projected for 2024