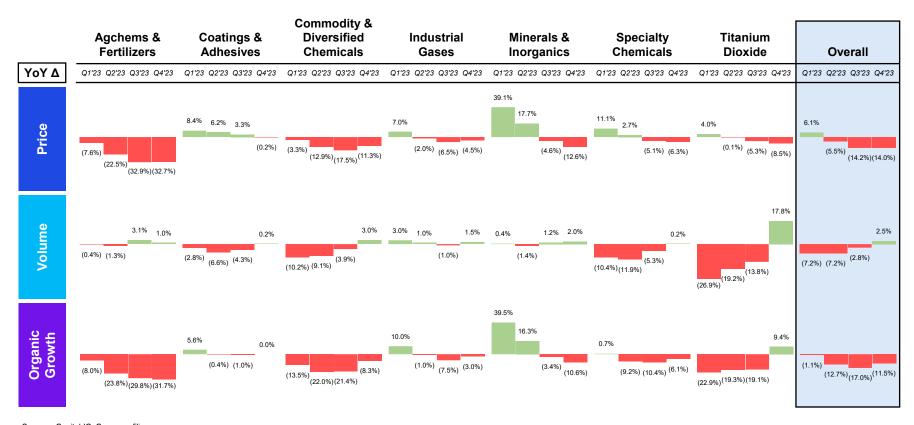

# Chemicals & Specialty Materials Q4 2023 Price & Volume Trends by Sub-sector

#### Fourth quarter in a row of organic sales declines

- · The Chemicals industry has now seen four straight quarters of organic sales declines
- Prices declined across the board and the sector has now given up most (if not all) of the price gains achieved in 2022 with organic pricing down (14.0%) during Q4 2023
- Volume trends remain weak, however, we did see a modest uptick of 2.5% (with TiO2 skewing the numbers higher)
  - Cynics might suggest that things were so bad in Q4 2022 that it's an easier comp or that prices have fallen so low that it was bound to stimulate demand
  - We take (or hope for) the optimistic view that the sector has hit bottom and will revert to modest and sustainable growth... time will tell