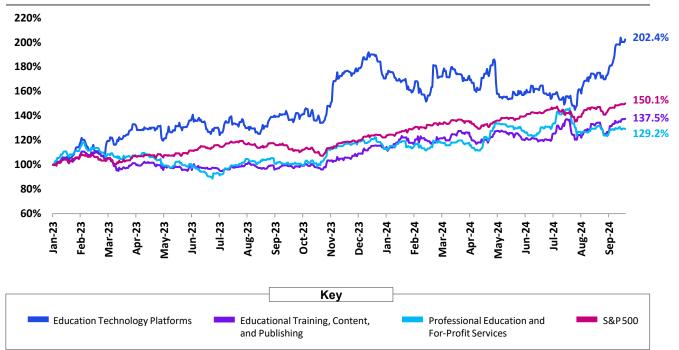

### **Education Services Public Markets Update**

2023 to YTD Sep-2024 Indexed Stock Performance

| Sub-sectors                                    | Share Performance<br>(Jan-23 to Sep-24) | Mean EV/LTM EBITDA |
|------------------------------------------------|-----------------------------------------|--------------------|
| Education Technology Platforms                 | 102.4%                                  | 14.2x              |
| Educational Training, Content, and Publishing  | 37.5%                                   | 13.2x              |
| Professional Education and For-Profit Services | 29.2%                                   | 10.8x              |
| S&P 500                                        | 50.1%                                   |                    |