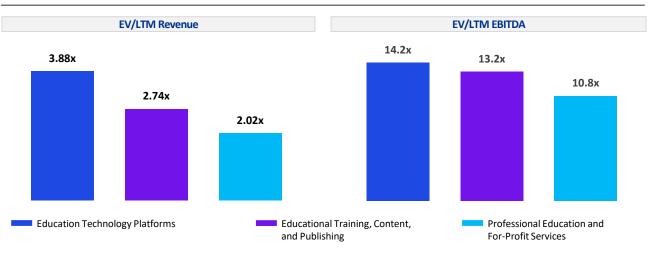

#### Public Markets Key Trading Statistics (9/30/2024)

|                                                |                  | Share Price<br>nange | LTM Fi       | nancials      | Valuation Multiples<br>Enterprise Value To: |            |  |
|------------------------------------------------|------------------|----------------------|--------------|---------------|---------------------------------------------|------------|--|
| Sub-sectors                                    | 1/1/22 - 9/30/24 | 1/1/23 - 9/30/24     | Gross Margin | EBITDA Margin | LTM Revenue                                 | LTM EBITDA |  |
| Education Technology Platforms                 | 39.4%            | 102.4%               | 56.1%        | 12.7%         | 3.88x                                       | 14.2x      |  |
| Educational Training, Content, and Publishing  | 27.9%            | 37.5%                | 58.1%        | 18.3%         | 2.74x                                       | 13.2x      |  |
| Professional Education and For-Profit Services | (6.3%)           | 29.2%                | 52.2%        | 18.6%         | 2.02x                                       | 10.8x      |  |
| Education Services Sector Mean                 | 21.4%            | 48.3%                | 55.0%        | 16.4%         | 2.94x                                       | 12.4x      |  |