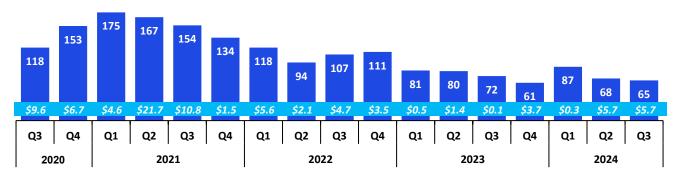

### **Education Services M&A Market Commentary**

- Year-over-year, Q3 2024 global education services transaction value increased to \$5.7bn from \$0.1bn in Q3 2023. Over the same period, transaction volume in the sector decreased by 9.7%
- Quarter-over-quarter, Q3 2024 global education services transaction activity decreased by 4.4% from Q2 2024, while the reported transaction value in the sector remained flat at \$5.7bn for both quarters

#### Education Services Announced Deal Volume and Value<sup>(1)</sup>

Deal Volume (# of transactions); Deal Value (\$ in bn)