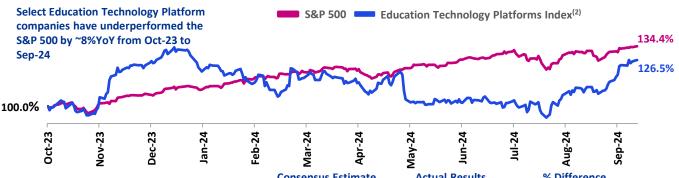

#### **Recent Education Technology Platforms Earnings Summary**

| Company      | Earnings Date | M&A Sentiment | Management M&A Commentary                                                                                                                                                                                   |
|--------------|---------------|---------------|-------------------------------------------------------------------------------------------------------------------------------------------------------------------------------------------------------------|
| Duolingo     | August 7      | Opportunistic | <ul> <li>Focused on organic growth and optimization of subscription offerings</li> <li>In Jul-24, acquired Hobbes, an animation and motion design studio</li> </ul>                                         |
| Stride       | August 6      | Opportunistic | <ul> <li>Backed by strong cash position, the Company continues to invest in business<br/>expansion, selectively pursue M&amp;A deals, and return capital to shareholders</li> </ul>                         |
| Chegg        | August 5      | Pause         | <ul> <li>Management focuses on organic growth initiatives including enhanced AI-<br/>driven experiences, organizational restructuring, and new product offerings</li> </ul>                                 |
| Udemy        | July 31       | Pause         | <ul> <li>Focused on supporting growth through organic opportunities including<br/>strategic partnerships, enhanced global distribution competence, and the<br/>launch of AI-powered capabilities</li> </ul> |
| Blackbaud    | July 31       | Pause         | <ul> <li>Key priority areas include investment in product innovation and stock<br/>repurchases (M&amp;A is not a priority currently)</li> </ul>                                                             |
| Coursera     | July 25       | Active        | <ul> <li>Management continues to review potential M&amp;A opportunities to drive<br/>growth across the Company's operations</li> </ul>                                                                      |
| HealthStream | July 23       | Active        | <ul> <li>The Company maintains an active M&amp;A pipeline and continues to evaluate<br/>potential bolt-on opportunities</li> </ul>                                                                          |

#### **Education Technology Platforms: Indexed Stock Performance**

|                                         |                                       | Consensu           | s Estimate | Actual             | Results | % Difference       |         |  |
|-----------------------------------------|---------------------------------------|--------------------|------------|--------------------|---------|--------------------|---------|--|
| Recently reported                       | Education Technology<br>Platforms Co. | EPS <sup>(1)</sup> | Revenue    | EPS <sup>(1)</sup> | Revenue | EPS <sup>(1)</sup> | Revenue |  |
| Education                               | Stride                                | \$1.31             | \$526      | \$1.15             | \$534   | (12.2%)            | 1.5%    |  |
| Technology<br>Platforms businesses      | Blackbaud                             | \$1.04             | \$289      | \$1.08             | \$287   | 3.8%               | (0.7%)  |  |
| reported mixed                          | Udemy                                 | (\$0.01)           | \$194      | (\$0.04)           | \$194   | NM                 | 0.0%    |  |
| performance on an<br>earnings per share | Duolingo                              | \$0.32             | \$177      | \$0.41             | \$178   | 28.1%              | 0.6%    |  |
| (EPS) and revenue                       | Coursera                              | \$0.02             | \$165      | \$0.09             | \$170   | 350.0%             | 3.0%    |  |
| basis                                   | Chegg                                 | \$0.23             | \$160      | \$0.02             | \$163   | (91.3%)            | 1.9%    |  |
|                                         | HealthStream                          | \$0.12             | \$73       | \$0.16             | \$72    | 33.3%              | (1.4%)  |  |
|                                         |                                       |                    |            |                    |         |                    |         |  |

Source: Market statistics sourced from Capital IQ and based on 9/30/2024. All figures in USD and in millions, where applicable, converted at rates as of 9/30/2024 (1) Normalized EPS that excludes the effects of exceptional items to standardize the metric across the peer group (2) Select Education Technology Platform companies include those defined in the table above