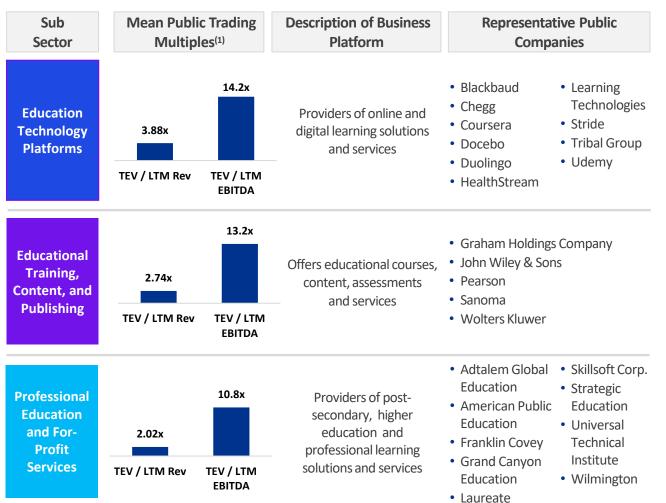

Key public industry players are categorized by sub-sectors as follows:

Source: Market statistics sourced from Capital IQ and based on 9/30/2024.

(1) Valuation Multiples represent Enterprise Value to LTM Revenue and LTM EBITDA at 9/30/2024.

Education

|                                            | Operating         | Statistics.      | Val             | ples           |                     |
|--------------------------------------------|-------------------|------------------|-----------------|----------------|---------------------|
|                                            |                   |                  | LTM Tradin      | -              |                     |
| Sector                                     | Revenue<br>Growth | EBITDA<br>Margin | TEV/<br>Revenue | TEV/<br>EBITDA | TEV / NTM<br>EBITDA |
| Education<br>Services                      | 14.1%             | 12.3%            | 1.86x           | 16.3×          | 10.2×               |
| Education<br>Technology                    | 24.6%             | 6.8%             | 9.37x           | 44.0x          | 24.7x               |
| Secondary &<br>Post-Secondary<br>Education | 7.2%              | 16.1%            | 2.27x           | 8.9x           | 11.3x               |
| Corporate<br>Training<br>Services          | (0.2%)            | 13.6%            | 3.52x           | 26.1×          | 17.2×               |

### **Education Services Public Markets Update**

2023 to YTD Sep-2024 Indexed Stock Performance

| Sub-sectors                                    | Share Performance<br>(Jan-23 to Sep-24) | Mean EV/LTM EBITDA |
|------------------------------------------------|-----------------------------------------|--------------------|
| Education Technology Platforms                 | 102.4%                                  | 14.2x              |
| Educational Training, Content, and Publishing  | 37.5%                                   | 13.2x              |
| Professional Education and For-Profit Services | 29.2%                                   | 10.8x              |
| S&P 500                                        | 50.1%                                   |                    |

#### Public Markets Key Trading Statistics (9/30/2024)

|                                                |                  | Share Price<br>nange | LTM Fi       | nancials      | Valuation Multiples<br>Enterprise Value To: |            |  |
|------------------------------------------------|------------------|----------------------|--------------|---------------|---------------------------------------------|------------|--|
| Sub-sectors                                    | 1/1/22 - 9/30/24 | 1/1/23 - 9/30/24     | Gross Margin | EBITDA Margin | LTM Revenue                                 | LTM EBITDA |  |
| Education Technology Platforms                 | 39.4%            | 102.4%               | 56.1%        | 12.7%         | 3.88x                                       | 14.2x      |  |
| Educational Training, Content, and Publishing  | 27.9%            | 37.5%                | 58.1%        | 18.3%         | 2.74x                                       | 13.2x      |  |
| Professional Education and For-Profit Services | (6.3%)           | 29.2%                | 52.2%        | 18.6%         | 2.02x                                       | 10.8x      |  |
| Education Services Sector Mean                 | 21.4%            | 48.3%                | 55.0%        | 16.4%         | 2.94x                                       | 12.4x      |  |