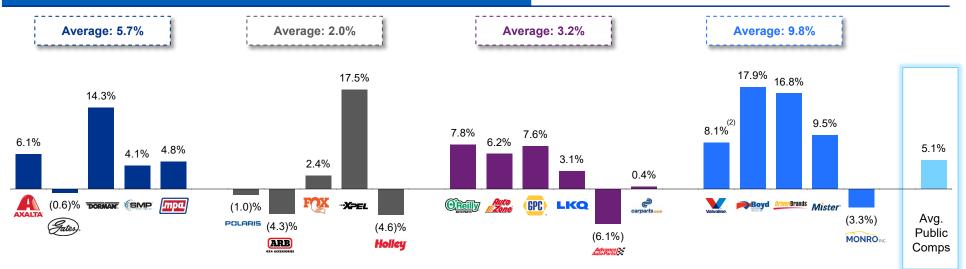

# **Selected Public Companies – Valuation Metrics**

| Company                                 | HQ      | Market Data          |                                           |                               | Valuation Multiples -<br>Enterprise Value To: |                              |                   |                   |
|-----------------------------------------|---------|----------------------|-------------------------------------------|-------------------------------|-----------------------------------------------|------------------------------|-------------------|-------------------|
| Company                                 | Country | Market Cap<br>(\$mm) | Enterprise Value<br>(\$mm) <sup>(1)</sup> | Share<br>Price <sup>(2)</sup> | % 52<br>Wk High                               | LTM<br>EBITDA <sup>(3)</sup> | CY 2025<br>EBITDA | CY 2026<br>EBITDA |
| Parts Suppliers                         |         |                      |                                           |                               |                                               |                              |                   |                   |
| Axalta Coating Systems Ltd.             | US      | \$7,236              | \$10,208                                  | \$33.17                       | 79.6%                                         | 9.9x                         | 8.8x              | 8.3x              |
| Gates Industrial Corporation plc        | US      | 4,702                | 6,833                                     | 18.41                         | 77.2%                                         | 8.9x                         | 8.9x              | 8.1x              |
| Dorman Products, Inc.                   | US      | 3,686                | 4,236                                     | 120.54                        | 82.2%                                         | 11.2x                        | 10.7x             | 9.9x              |
| Standard Motor Products, Inc.           | US      | 545                  | 1,195                                     | 24.93                         | 69.4%                                         | 6.1x                         | 6.9x              | 6.4x              |
| Motorcar Parts of America, Inc.         | US      | 186                  | 411                                       | 9.50                          | 79.9%                                         | 4.8x                         | 4.1x              | 3.9x              |
| Mean                                    |         |                      |                                           |                               | 77.7%                                         | 8.2x                         | 7.9x              | 7.3x              |
| Median                                  |         |                      |                                           |                               | 79.6%                                         | 8.9x                         | 8.8x              | 8.1x              |
| Enthusiast Products                     |         |                      |                                           |                               |                                               |                              |                   |                   |
| Polaris Inc.                            | US      | \$2,289              | \$4,205                                   | \$40.94                       | 40.6%                                         | 6.7x                         | 8.4x              | 6.6x              |
| ARB Corporation Limited                 | AU      | 1,659                | 1,672                                     | 19.99                         | 66.6%                                         | 16.1x                        | 14.7x             | 13.4x             |
| Fox Factory Holding Corp.               | US      | 974                  | 1,712                                     | 23.34                         | 42.5%                                         | 10.1x                        | 8.4x              | 7.2x              |
| XPEL, Inc.                              | US      | 812                  | 811                                       | 29.38                         | 48.6%                                         | 10.2x                        | 11.0x             | 8.5x              |
| Holley Inc.                             | US      | 305                  | 839                                       | 2.57                          | 56.2%                                         | 7.2x                         | 7.0x              | 6.4x              |
| Mean                                    |         |                      |                                           |                               | 50.9%                                         | 10.1x                        | 9.9x              | 8.4x              |
| Median                                  |         |                      |                                           |                               | 48.6%                                         | 10.1x                        | 8.4x              | 7.2x              |
| Retailers & Distributors <sup>(4)</sup> |         |                      |                                           |                               |                                               |                              |                   |                   |
| O'Reilly Automotive, Inc.               | US      | \$82,047             | \$89,773                                  | \$1,432.58                    | 98.8%                                         | 24.2x                        | 22.6x             | 21.0x             |
| AutoZone, Inc.                          | US      | 63,783               | 76,111                                    | 3,812.78                      | 99.2%                                         | 17.6x                        | 17.3x             | 15.7x             |
| Genuine Parts Company                   | US      | 16,534               | 22,155                                    | 119.14                        | 72.4%                                         | 11.3x                        | 11.0x             | 10.1x             |
| LKQ Corporation                         | US      | 10,999               | 16,390                                    | 42.54                         | 79.5%                                         | 9.3x                         | 9.5x              | 9.0x              |
| Advance Auto Parts, Inc.                | US      | 2,346                | 4,624                                     | 39.21                         | 45.3%                                         | 14.5x                        | 10.4x             | 8.4x              |
| CarParts.com, Inc.                      | US      | 58                   | 63                                        | 1.00                          | 60.2%                                         | NM                           | NM                | 7.2x              |
| Mean                                    |         |                      |                                           |                               | 75.9%                                         | 15.4x                        | 14.2x             | 11.9x             |
| Median                                  |         |                      |                                           |                               | 76.0%                                         | 14.5x                        | 11.0x             | 9.5x              |
| Service Providers                       |         |                      |                                           |                               |                                               |                              |                   |                   |
| Valvoline Inc.                          | US      | \$4,424              | \$5,671                                   | \$34.81                       | 72.1%                                         | 10.3x                        | 12.0x             | 10.6x             |
| Boyd Group Services Inc.                | CA      | 3,090                | 4,323                                     | 143.94                        | 71.6%                                         | 13.0x                        | 11.4x             | 9.5x              |
| Driven Brands Holdings Inc.             | US      | 2,808                | 6,720                                     | 17.14                         | 95.2%                                         | 11.0x                        | 12.4x             | 10.9x             |
| Mister Car Wash, Inc.                   | US      | 2,557                | 4,359                                     | 7.89                          | 91.7%                                         | 10.7x                        | 12.7x             | 11.6x             |
| Monro, Inc.                             | US      | 433                  | 962                                       | 14.47                         | 45.4%                                         | 5.6x                         | 8.7x              | 8.6x              |
| Mean                                    |         |                      |                                           |                               | 75.2%                                         | 10.1x                        | 11.4x             | 10.3x             |
| Median                                  |         |                      |                                           |                               | 72.1%                                         | 10.7x                        | 12.0x             | 10.6x             |