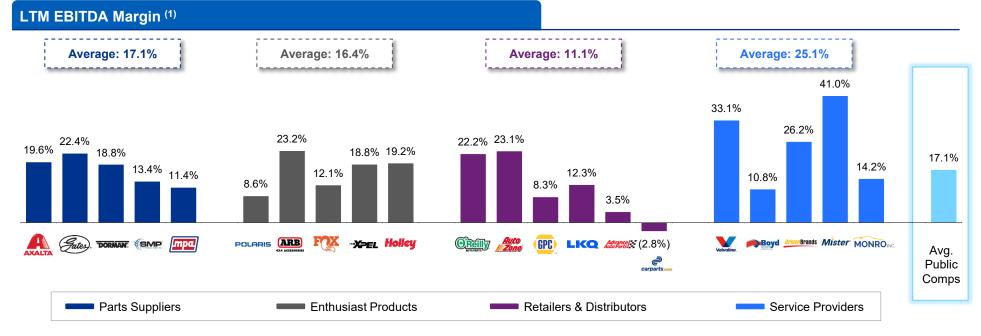

# **Selected Public Companies – Valuation Metrics**

| Company                                 | HQ      | Market Data          |                                           |                               | Valuation Multiples -<br>Enterprise Value To: |                              |                   |                   |
|-----------------------------------------|---------|----------------------|-------------------------------------------|-------------------------------|-----------------------------------------------|------------------------------|-------------------|-------------------|
| Company                                 | Country | Market Cap<br>(\$mm) | Enterprise Value<br>(\$mm) <sup>(1)</sup> | Share<br>Price <sup>(2)</sup> | % 52<br>Wk High                               | LTM<br>EBITDA <sup>(3)</sup> | CY 2025<br>EBITDA | CY 2026<br>EBITDA |
| Parts Suppliers                         |         |                      |                                           |                               |                                               |                              |                   |                   |
| Axalta Coating Systems Ltd.             | US      | \$7,236              | \$10,208                                  | \$33.17                       | 79.6%                                         | 9.9x                         | 8.8x              | 8.3x              |
| Gates Industrial Corporation plc        | US      | 4,702                | 6,833                                     | 18.41                         | 77.2%                                         | 8.9x                         | 8.9x              | 8.1x              |
| Dorman Products, Inc.                   | US      | 3,686                | 4,236                                     | 120.54                        | 82.2%                                         | 11.2x                        | 10.7x             | 9.9x              |
| Standard Motor Products, Inc.           | US      | 545                  | 1,195                                     | 24.93                         | 69.4%                                         | 6.1x                         | 6.9x              | 6.4x              |
| Motorcar Parts of America, Inc.         | US      | 186                  | 411                                       | 9.50                          | 79.9%                                         | 4.8x                         | 4.1x              | 3.9x              |
| Mean                                    |         |                      |                                           |                               | 77.7%                                         | 8.2x                         | 7.9x              | 7.3x              |
| Median                                  |         |                      |                                           |                               | 79.6%                                         | 8.9x                         | 8.8x              | 8.1x              |
| Enthusiast Products                     |         |                      |                                           |                               |                                               |                              |                   |                   |
| Polaris Inc.                            | US      | \$2,289              | \$4,205                                   | \$40.94                       | 40.6%                                         | 6.7x                         | 8.4x              | 6.6x              |
| ARB Corporation Limited                 | AU      | 1,659                | 1,672                                     | 19.99                         | 66.6%                                         | 16.1x                        | 14.7x             | 13.4x             |
| Fox Factory Holding Corp.               | US      | 974                  | 1,712                                     | 23.34                         | 42.5%                                         | 10.1x                        | 8.4x              | 7.2x              |
| XPEL, Inc.                              | US      | 812                  | 811                                       | 29.38                         | 48.6%                                         | 10.2x                        | 11.0x             | 8.5x              |
| Holley Inc.                             | US      | 305                  | 839                                       | 2.57                          | 56.2%                                         | 7.2x                         | 7.0x              | 6.4x              |
| Mean                                    |         |                      |                                           |                               | 50.9%                                         | 10.1x                        | 9.9x              | 8.4x              |
| Median                                  |         |                      |                                           |                               | 48.6%                                         | 10.1x                        | 8.4x              | 7.2x              |
| Retailers & Distributors <sup>(4)</sup> |         |                      |                                           |                               |                                               |                              |                   |                   |
| O'Reilly Automotive, Inc.               | US      | \$82,047             | \$89,773                                  | \$1,432.58                    | 98.8%                                         | 24.2x                        | 22.6x             | 21.0x             |
| AutoZone, Inc.                          | US      | 63,783               | 76,111                                    | 3,812.78                      | 99.2%                                         | 17.6x                        | 17.3x             | 15.7x             |
| Genuine Parts Company                   | US      | 16,534               | 22,155                                    | 119.14                        | 72.4%                                         | 11.3x                        | 11.0x             | 10.1x             |
| LKQ Corporation                         | US      | 10,999               | 16,390                                    | 42.54                         | 79.5%                                         | 9.3x                         | 9.5x              | 9.0x              |
| Advance Auto Parts, Inc.                | US      | 2,346                | 4,624                                     | 39.21                         | 45.3%                                         | 14.5x                        | 10.4x             | 8.4x              |
| CarParts.com, Inc.                      | US      | 58                   | 63                                        | 1.00                          | 60.2%                                         | NM                           | NM                | 7.2x              |
| Mean                                    |         |                      |                                           |                               | 75.9%                                         | 15.4x                        | 14.2x             | 11.9x             |
| Median                                  |         |                      |                                           |                               | 76.0%                                         | 14.5x                        | 11.0x             | 9.5x              |
| Service Providers                       |         |                      |                                           |                               |                                               |                              |                   |                   |
| Valvoline Inc.                          | US      | \$4,424              | \$5,671                                   | \$34.81                       | 72.1%                                         | 10.3x                        | 12.0x             | 10.6x             |
| Boyd Group Services Inc.                | CA      | 3,090                | 4,323                                     | 143.94                        | 71.6%                                         | 13.0x                        | 11.4x             | 9.5x              |
| Driven Brands Holdings Inc.             | US      | 2,808                | 6,720                                     | 17.14                         | 95.2%                                         | 11.0x                        | 12.4x             | 10.9x             |
| Mister Car Wash, Inc.                   | US      | 2,557                | 4,359                                     | 7.89                          | 91.7%                                         | 10.7x                        | 12.7x             | 11.6x             |
| Monro, Inc.                             | US      | 433                  | 962                                       | 14.47                         | 45.4%                                         | 5.6x                         | 8.7x              | 8.6x              |
| Mean                                    |         |                      |                                           |                               | 75.2%                                         | 10.1x                        | 11.4x             | 10.3x             |
| Median                                  |         |                      |                                           |                               | 72.1%                                         | 10.7x                        | 12.0x             | 10.6x             |