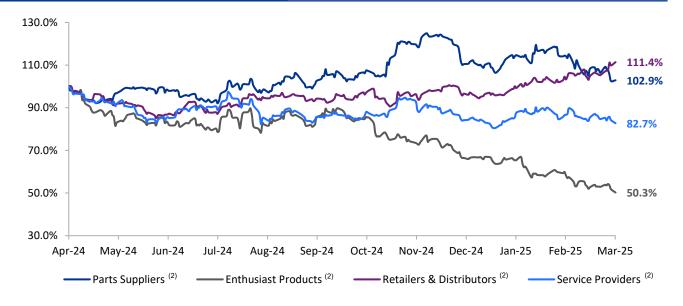

### **Equity Market Overview**

- Over the last twelve months, the Automotive Aftermarket Index<sup>(2)</sup> grew by 4.9%, while the S&P 500 Index and the Dow Jones Industrial Average Index increased by 7.0% and 6.2%, respectively
- In Q1 2025, the Automotive Aftermarket Index<sup>(2)</sup> experienced a surge of 11.7%, mainly driven by the performance of the Retailers & Distributors segment
- The Parts Suppliers segment recorded growth of 2.9% over the past year, however it declined 5.4% in the first quarter
- The Enthusiast Products and Service Providers segments dropped 23.7% and 1.2%, respectively in Q1 2025

### Indexed Stock Performance – By Segment

- The Retailers & Distributors segment demonstrated notable strength in the first quarter, achieving a 16.6% increase and outperforming all other sectors
- In contrast, the Parts Suppliers segment experienced a decline of 5.4% in Q1 but achieved a modest annual uplift of 2.9%
- The Enthusiast Products segment dropped by 49.8% over the last twelve months amid softness in nondiscretionary goods
- Although the Service Providers segment also decreased by 17.3% over the past year, the decline moderated to 1.2% in Q1