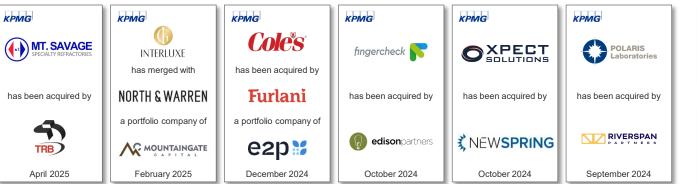

| 10,626       |
| 3.   | Houlihan Lokey      | 7,676        |
| 4.   | UBS                 | 7,629        |
| 5.   | Deloitte            | 7,037        |
| 6.   | Ernst & Young LLP   | 6,721        |
| 7.   | Rothschild & Co     | 6,375        |
| 8.   | JP Morgan           | 5,101        |
| 9.   | Goldman Sachs & Co  | 4,708        |
| 10.  | Lazard              | 4,575        |

Leading Global Advisor for over 20 years: Consistent track record as a leading investment banking platform with middle market focus by number of deals globally

Independent advisor: No proprietary trading, focused only on your needs and goals

One stop shop: Ability to leverage across multiple service lines, a single source for all transaction needs

### Select KPMG Corporate Finance LLC Transactions



### **Industry Recognition**

Has awarded **KPMG Corporate Finance LLC** Corporate/Strategic M&A Deal Of the Year Award (Mid-Market) 2023



THE M&A

**KPMG Corporate Finance LLC** Software & IT Deal of the Year Award (Mid-Market) 2023

Note: \*Refinitiv; Each set of figures is taken from the league table press releases issued for that year. Middle market is defined as deals of enterprise value US\$500 million or less. As of Dec.31 2024. (1) Refers to the global Corporate Finance practices of KPMG International's network of independent member firms.

# **Automotive Aftermarket Summary**

#### **Sector Commentary**

- As 2025 unfolds, the Trump administration tariffs are disrupting global markets, presenting both challenges and opportunities for the U.S. automotive aftermarket industry
-