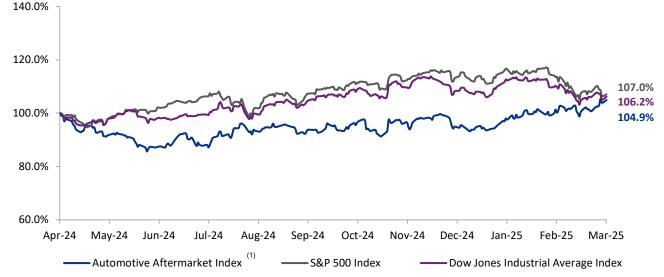

### **Equity Market Overview**

- Over the last twelve months, the Automotive Aftermarket Index<sup>(2)</sup> grew by 4.9%, while the S&P 500 Index and the Dow Jones Industrial Average Index increased by 7.0% and 6.2%, respectively
- In Q1 2025, the Automotive Aftermarket Index<sup>(2)</sup> experienced a surge of 11.7%, mainly driven by the performance of the Retailers & Distributors segment
- The Parts Suppliers segment recorded growth of 2.9% over the past year, however it declined 5.4% in the first quarter
- The Enthusiast Products and Service Providers segments dropped 23.7% and 1.2%, respectively in Q1 2025

### Automotive Aftermarket Index <sup>(1)</sup> vs. S&P 500 vs. Dow Jones Industrial Average

- With shifting trade policies leading the way, the U.S. automotive aftermarket is poised for substantial changes as we advance into 2025
- Over the past twelve months, while the S&P 500 Index and Dow Jones Industrial Average (DJIA) grew by 7.0% and 6.2% respectively, the Automotive Aftermarket Index<sup>(1)</sup> experienced a modest increase of 4.9%
- However, in Q1 2025, the Automotive Aftermarket Index<sup>(1)</sup> saw an increase of 11.7%, outperforming both the S&P 500 and DJIA, which experienced declines of 4.4% and 0.9%, respectively, amid a volatile tariff environment