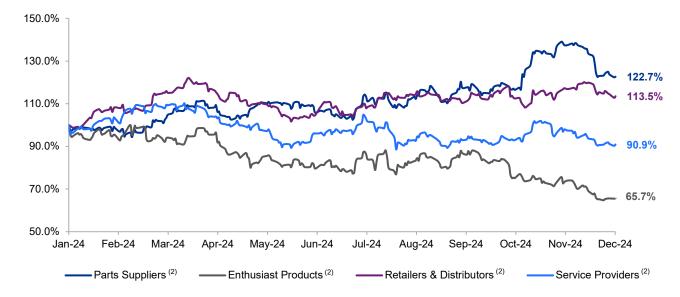

#### Indexed Stock Performance – By Segment

- Over the last twelve months, the Parts Suppliers segment experienced a 22.7% increase, outpacing other segments. In Q4, the segment grew by 6.0%, while other segments exhibited a decline
- The Retailers & Distributors segment, although declining 1.0% in Q4, grew by 13.5% in 2024 overall
- Enthusiast Products trailed all segments in 2024, dropping by 34.4%
- While the Service Providers segment decreased by 9.1% during the year, its rate of decline slowed in Q4

#### **Equity Market Overview**

- Over the last twelve months, the Automotive Aftermarket Index<sup>(1)</sup> grew by 9.1%, while the S&P 500 Index and the Dow Jones Industrial Average Index increased by 24.0% and 12.8%, respectively
- In Q4 2024, however, the Automotive Aftermarket Index<sup>(1)</sup> experienced a decline of 1.7%, primarily due to the performance of the Enthusiast Products and Service Providers segments
- The Parts Suppliers segment achieved growth of 22.7% in 2024, outperforming other segments
- The Retailers & Distributors segment recorded growth of 13.5% during 2024, despite a decline of 1.0% in Q4