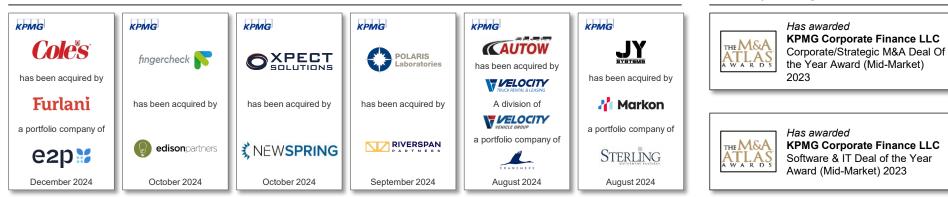

#### Select KPMG Corporate Finance LLC Transactions

Note: \*Refinitiv; Each set of figures is taken from the league table press releases issued for that year. Middle market is defined as deals of enterprise value US\$500 million or less. As of Dec.31 2024. (1) Refers to the global Corporate Finance practices of KPMG International's network of independent member firms.

#### **Deal Highlights**

MidOcean Partners has acquired Arnott Industries, a provider of automotive aftermarket air suspension components

- The Carlyle Group has acquired Worldpac, a distributor of original equipment (OE) quality replacement automotive parts
- Gills Point S Tire & Auto Service has acquired Peerless Tyre Co., a tire dealer and automotive repair services provider

#### **MidOcean Partners acquires Arnott Industries**

MidOcean Partners, a New York-based middle-market private equity firm, has acquired Arnott Industries, a manufacturer and distributor of air suspension systems and suspension components for automotive aftermarket. Founded in 1989, Arnott Industries offers products for light passenger vehicles, catering to a broad customer base, including wholesale distributors, national & local retailers, e-commerce resellers, and jobbers & installers. The acquisition is intended to bolster Arnott's growth.

#### The Carlyle Group acquires Worldpac

The Carlyle Group Inc. (NasdagGS:CG), a global investment firm, has acquired Worldpac Inc., a wholesale distributor of automotive aftermarket parts. Founded in 1995, Worldpac imports OEM-quality replacement parts, including brake systems, clutches, and cooling systems for independent service professionals. The acquisition provides Worldpac with greater support and resources to grow independently in the market.

#### **Gills Point S Acquires Peerless Tyre**

Gills Point S Tire & Auto Service, a family-operated tire and auto service dealership, has acquired Peerless Tyre Co. (dba Peerless Tires 4 Less), an independent tire dealer. Founded in 1949, Peerless Tires 4 Less held 50 locations across Colorado, Kansas, Nebraska, New Mexico, South Dakota, Texas, and Wyoming. The acquisition expands Gills Point S' footprint to 121 store locations across 17 states in the U.S.

**Industry Recognition** 