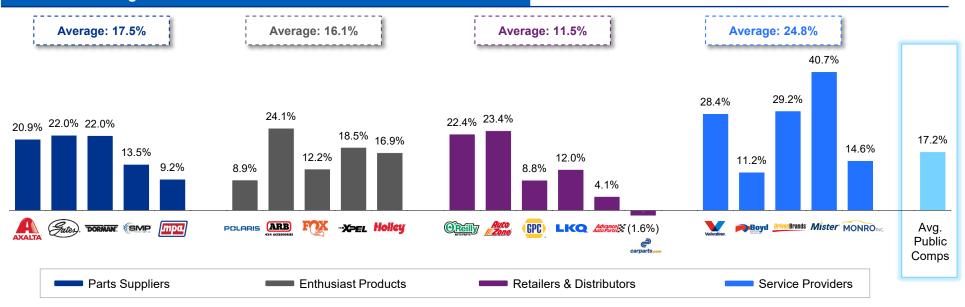

#### Historical Revenue Growth – 3 Year CAGR <sup>(1)</sup>

LTM EBITDA Margin <sup>(1)</sup>

Sources: CapitallQ and company filings.

All figures in USD, where applicable, converted at rates as of December 31, 2024.