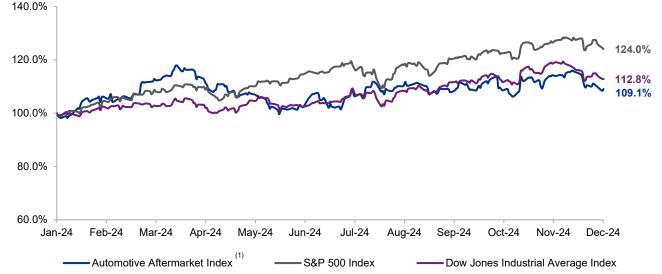

#### Automotive Aftermarket Index <sup>(1)</sup> vs. S&P 500 vs. Dow Jones Industrial Average

- Amid inflationary pressures and political uncertainties, the U.S. automotive aftermarket demonstrated resilience throughout 2024
- Over last twelve months, the Automotive Aftermarket Index<sup>(1)</sup> grew by 9.1%, while the S&P 500 Index and the Dow Jones Industrial Average Index surged by 24.0% and 12.8%, respectively
- In Q4, however, the Automotive Aftermarket Index<sup>(1)</sup> experienced a decline of 1.7%, primarily driven by the performance of the Enthusiast Products and Service Providers segments

#### **Equity Market Overview**

- Over the last twelve months, the Automotive Aftermarket Index<sup>(1)</sup> grew by 9.1%, while the S&P 500 Index and the Dow Jones Industrial Average Index increased by 24.0% and 12.8%, respectively
- In Q4 2024, however, the Automotive Aftermarket Index<sup>(1)</sup> experienced a decline of 1.7%, primarily due to the performance of the Enthusiast Products and Service Providers segments
- The Parts Suppliers segment achieved growth of 22.7% in 2024, outperforming other segments
- The Retailers & Distributors segment recorded growth of 13.5% during 2024, despite a decline of 1.0% in Q4