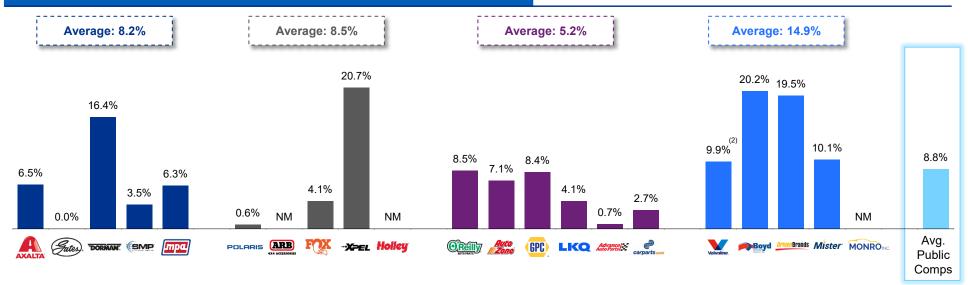

#### Historical Revenue Growth – 3 Year CAGR <sup>(1)</sup>

LTM EBITDA Margin <sup>(1)</sup>

Sources: CapitallQ and company filings.

All figures in USD, where applicable, converted at rates as of December 31, 2024.