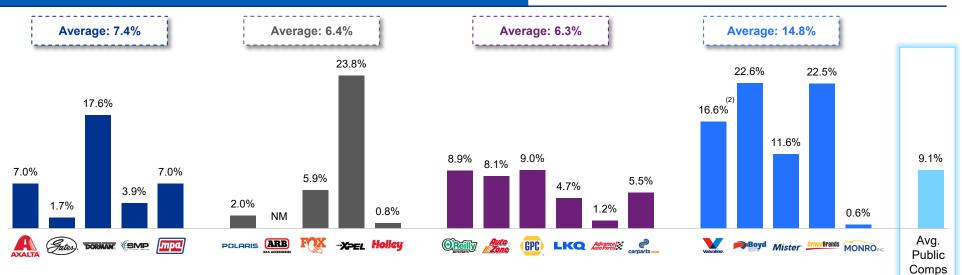

# **Selected Public Companies – Valuation Metrics**

| 0                                       | НQ      | Market Data          |                                           |                               | Valuation Multiples<br>Enterprise Value To |                              |                   |                   |
|-----------------------------------------|---------|----------------------|-------------------------------------------|-------------------------------|--------------------------------------------|------------------------------|-------------------|-------------------|
| Company                                 | Country | Market Cap<br>(\$mm) | Enterprise Value<br>(\$mm) <sup>(1)</sup> | Share<br>Price <sup>(2)</sup> | % 52<br>Wk High                            | LTM<br>EBITDA <sup>(3)</sup> | CY 2024<br>EBITDA | CY 2025<br>EBITDA |
| Parts Suppliers                         |         |                      |                                           |                               |                                            |                              |                   |                   |
| Axalta Coating Systems Ltd.             | US      | \$7,937              | \$10,750                                  | \$36.19                       | 95.8%                                      | 10.3x                        | 9.8x              | 9.3x              |
| Gates Industrial Corporation plc        | US      | 4,459                | 6,626                                     | 17.55                         | 92.0%                                      | 5.2x                         | 8.7x              | 8.0x              |
| Dorman Products, Inc.                   | US      | 3,480                | 4,069                                     | 113.12                        | 94.8%                                      | 9.8x                         | 11.9x             | 11.3x             |
| Standard Motor Products, Inc.           | US      | 721                  | 1,023                                     | 33.20                         | 79.6%                                      | 5.5x                         | 7.9x              | 7.3x              |
| Motorcar Parts of America, Inc.         | US      | 146                  | 395                                       | 7.39                          | 71.1%                                      | 5.7x                         | NM                | NM                |
| Mean                                    |         |                      |                                           |                               | 86.7%                                      | 7.3x                         | 9.6x              | 9.0x              |
| Median                                  |         |                      |                                           |                               | 92.0%                                      | 5.7x                         | 9.3x              | 8.7x              |
| Enthusiast Products                     |         |                      |                                           |                               |                                            |                              |                   |                   |
| Polaris Inc.                            | US      | \$4,640              | \$6,599                                   | \$83.24                       | 79.8%                                      | 8.0x                         | 9.6x              | 7.7x              |
| ARB Corporation Limited                 | AU      | 2,711                | 2,700                                     | 32.93                         | 98.7%                                      | NM                           | NM                | NM                |
| Fox Factory Holding Corp.               | US      | 1,730                | 2,504                                     | 41.50                         | 41.6%                                      | 13.4x                        | 13.7x             | 10.6x             |
| XPEL, Inc.                              | US      | 1,199                | 1,215                                     | 43.37                         | 55.2%                                      | 16.0x                        | 16.5x             | 13.7x             |
| Holley Inc.                             | US      | 350                  | 884                                       | 2.95                          | 56.4%                                      | 8.0x                         | 7.1x              | 6.5x              |
| Mean                                    |         |                      |                                           |                               | 66.3%                                      | 11.3x                        | 11.7x             | 9.6x              |
| Median                                  |         |                      |                                           |                               | 56.4%                                      | 10.7x                        | 11.7x             | 9.2x              |
| Retailers & Distributors <sup>(4)</sup> |         |                      |                                           |                               |                                            | •                            |                   |                   |
| O'Reilly Automotive, Inc.               | US      | \$66,799             | \$74,303                                  | \$1,151.60                    | 98.5%                                      | 20.2x                        | 19.6x             | 18.5x             |
| AutoZone, Inc.                          | US      | 53,318               | 65,004                                    | 3,150.04                      | 96.7%                                      | 15.2x                        | 14.9x             | 10.5x             |
| Genuine Parts Company                   | US      | 19,460               | 24,119                                    | 139.68                        | 84.9%                                      | 11.3x                        | 11.1x             | 10.3x             |
| LKQ Corporation                         | US      | 10,509               | 15,961                                    | 39.92                         | 74.4%                                      | 9.2x                         | 9.0x              | 8.4x              |
| Advance Auto Parts, Inc.                | US      | 2,311                | 6,310                                     | 38.99                         | 44.0%                                      | 17.6x                        | 11.2x             | 10.1x             |
| CarParts.com, Inc.                      | US      | 52                   | 64                                        | 0.91                          | 21.7%                                      | NM                           | NM                | 11.7x             |
| Mean                                    |         |                      |                                           |                               | 70.1%                                      | 14.7x                        | 13.2x             | 12.3x             |
| Median                                  |         |                      |                                           |                               | 79.7%                                      | 15.2x                        | 11.2x             | 11.0x             |
| Service Providers                       |         |                      |                                           |                               |                                            |                              |                   |                   |
| Valvoline Inc.                          | US      | \$5,393              | \$6,746                                   | \$41.85                       | 86.7%                                      | 14.2x                        | 15.0x             | 13.2x             |
| Boyd Group Services Inc.                | CA      | 3,258                | 4,482                                     | 151.72                        | 63.1%                                      | 12.6x                        | 12.5x             | 9.8x              |
| Driven Brands Holdings Inc.             | US      | 2,341                | 6,399                                     | 14.27                         | 89.2%                                      | 9.6x                         | 11.5x             | 10.4x             |
| Mister Car Wash, Inc.                   | US      | 2,095                | 3,895                                     | 6.51                          | 68.9%                                      | 10.1x                        | 12.6x             | 11.5x             |
| Monro, Inc.                             | US      | 864                  | 1,462                                     | 28.86                         | 84.9%                                      | 7.7x                         | 10.8x             | 10.4x             |
| Mean                                    |         |                      |                                           |                               | 78.6%                                      | 10.8x                        | 12.5x             | 11.1x             |
| Median                                  |         |                      |                                           |                               | 84.9%                                      | 10.1x                        | 12.5x             | 10.4x             |

#### Historical Revenue Growth – 3 Year CAGR <sup>(1)</sup>

LTM EBITDA Margin<sup>(1)</sup>

Sources: CapitalIQ and company filings.

All figures in USD, where applicable, converted at rates as of September 30, 2024.