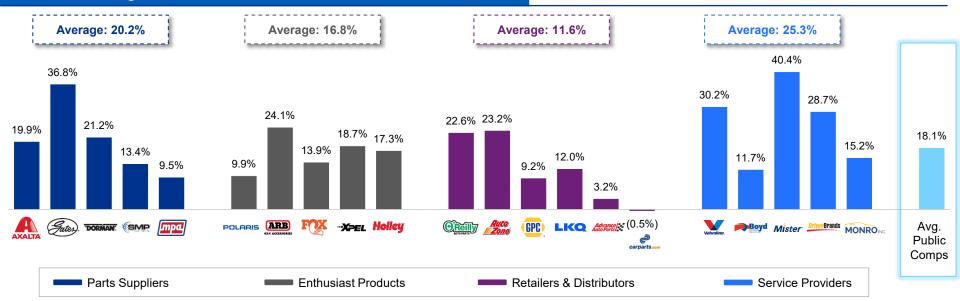

# **Selected Public Companies – Valuation Metrics**

| 0                                       | НQ      | Market Data          |                                           |                               | Valuation Multiples<br>Enterprise Value To |                              |                   |                   |
|-----------------------------------------|---------|----------------------|-------------------------------------------|-------------------------------|--------------------------------------------|------------------------------|-------------------|-------------------|
| Company                                 | Country | Market Cap<br>(\$mm) | Enterprise Value<br>(\$mm) <sup>(1)</sup> | Share<br>Price <sup>(2)</sup> | % 52<br>Wk High                            | LTM<br>EBITDA <sup>(3)</sup> | CY 2024<br>EBITDA | CY 2025<br>EBITDA |
| Parts Suppliers                         |         |                      |                                           |                               |                                            |                              |                   |                   |
| Axalta Coating Systems Ltd.             | US      | \$7,937              | \$10,750                                  | \$36.19                       | 95.8%                                      | 10.3x                        | 9.8x              | 9.3x              |
| Gates Industrial Corporation plc        | US      | 4,459                | 6,626                                     | 17.55                         | 92.0%                                      | 5.2x                         | 8.7x              | 8.0x              |
| Dorman Products, Inc.                   | US      | 3,480                | 4,069                                     | 113.12                        | 94.8%                                      | 9.8x                         | 11.9x             | 11.3x             |
| Standard Motor Products, Inc.           | US      | 721                  | 1,023                                     | 33.20                         | 79.6%                                      | 5.5x                         | 7.9x              | 7.3x              |
| Motorcar Parts of America, Inc.         | US      | 146                  | 395                                       | 7.39                          | 71.1%                                      | 5.7x                         | NM                | NM                |
| Mean                                    |         |                      |                                           |                               | 86.7%                                      | 7.3x                         | 9.6x              | 9.0x              |
| Median                                  |         |                      |                                           |                               | 92.0%                                      | 5.7x                         | 9.3x              | 8.7x              |
| Enthusiast Products                     |         |                      |                                           |                               |                                            |                              |                   |                   |
| Polaris Inc.                            | US      | \$4,640              | \$6,599                                   | \$83.24                       | 79.8%                                      | 8.0x                         | 9.6x              | 7.7x              |
| ARB Corporation Limited                 | AU      | 2,711                | 2,700                                     | 32.93                         | 98.7%                                      | NM                           | NM                | NM                |
| Fox Factory Holding Corp.               | US      | 1,730                | 2,504                                     | 41.50                         | 41.6%                                      | 13.4x                        | 13.7x             | 10.6x             |
| XPEL, Inc.                              | US      | 1,199                | 1,215                                     | 43.37                         | 55.2%                                      | 16.0x                        | 16.5x             | 13.7x             |
| Holley Inc.                             | US      | 350                  | 884                                       | 2.95                          | 56.4%                                      | 8.0x                         | 7.1x              | 6.5x              |
| Mean                                    |         |                      |                                           |                               | 66.3%                                      | 11.3x                        | 11.7x             | 9.6x              |
| Median                                  |         |                      |                                           |                               | 56.4%                                      | 10.7x                        | 11.7x             | 9.2x              |
| Retailers & Distributors <sup>(4)</sup> |         |                      |                                           |                               |                                            | •                            |                   |                   |
| O'Reilly Automotive, Inc.               | US      | \$66,799             | \$74,303                                  | \$1,151.60                    | 98.5%                                      | 20.2x                        | 19.6x             | 18.5x             |
| AutoZone, Inc.                          | US      | 53,318               | 65,004                                    | 3,150.04                      | 96.7%                                      | 15.2x                        | 14.9x             | 10.5x             |
| Genuine Parts Company                   | US      | 19,460               | 24,119                                    | 139.68                        | 84.9%                                      | 11.3x                        | 11.1x             | 10.3x             |
| LKQ Corporation                         | US      | 10,509               | 15,961                                    | 39.92                         | 74.4%                                      | 9.2x                         | 9.0x              | 8.4x              |
| Advance Auto Parts, Inc.                | US      | 2,311                | 6,310                                     | 38.99                         | 44.0%                                      | 17.6x                        | 11.2x             | 10.1x             |
| CarParts.com, Inc.                      | US      | 52                   | 64                                        | 0.91                          | 21.7%                                      | NM                           | NM                | 11.7x             |
| Mean                                    |         |                      |                                           |                               | 70.1%                                      | 14.7x                        | 13.2x             | 12.3x             |
| Median                                  |         |                      |                                           |                               | 79.7%                                      | 15.2x                        | 11.2x             | 11.0x             |
| Service Providers                       |         |                      |                                           |                               |                                            |                              |                   |                   |
| Valvoline Inc.                          | US      | \$5,393              | \$6,746                                   | \$41.85                       | 86.7%                                      | 14.2x                        | 15.0x             | 13.2x             |
| Boyd Group Services Inc.                | CA      | 3,258                | 4,482                                     | 151.72                        | 63.1%                                      | 12.6x                        | 12.5x             | 9.8x              |
| Driven Brands Holdings Inc.             | US      | 2,341                | 6,399                                     | 14.27                         | 89.2%                                      | 9.6x                         | 11.5x             | 10.4x             |
| Mister Car Wash, Inc.                   | US      | 2,095                | 3,895                                     | 6.51                          | 68.9%                                      | 10.1x                        | 12.6x             | 11.5x             |
| Monro, Inc.                             | US      | 864                  | 1,462                                     | 28.86                         | 84.9%                                      | 7.7x                         | 10.8x             | 10.4x             |
| Mean                                    |         |                      |                                           |                               | 78.6%                                      | 10.8x                        | 12.5x             | 11.1x             |
| Median                                  |         |                      |                                           |                               | 84.9%                                      | 10.1x                        | 12.5x             | 10.4x             |

#### Historical Revenue Growth – 3 Year CAGR <sup>(1)</sup>

LTM EBITDA Margin<sup>(1)</sup>

Sources: CapitalIQ and company filings.

All figures in USD, where applicable, converted at rates as of September 30, 2024.