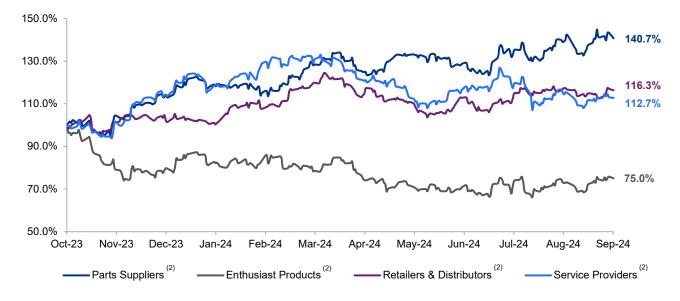

### **Equity Market Overview**

- While the S&P 500 Index and Dow Jones Industrial Average (DJIA) grew by 34.4% and 26.6% respectively over the last twelve months, the Automotive Aftermarket Index<sup>(2)</sup> trailed with growth of 14.3%. However, the index's growth in Q3 (8.4%) outpaced both the DJIA and S&P 500
- The Parts Suppliers and Retailers & Distributors segments achieved growth of 13.1% and 8.9% in Q3 2024, respectively, exceeding both the DJIA and S&P 500
- After experiencing a decline during the first half of 2024, the Enthusiast Products segment increased by 11.3% in Q3
- Service Providers slightly lagged all segments during Q3; however, the rate of decline has moderated as compared to Q2

### Indexed Stock Performance – By Segment

- In Q3 2024, all segments of the automotive aftermarket, excluding Service Providers, experienced significant growth
- The Parts Suppliers and Retailers & Distributors segments achieved growth of 13.1% and 8.9% in Q3 2024, respectively, outpacing both the DJIA and S&P 500
- After experiencing a decline during the first half of 2024, the Enthusiast Products segment also achieved growth of 11.3% in Q3
- Service Providers slightly lagged all segments with a 3.2% decrease during Q3. However, the rate of decline has slowed compared to earlier in the year

Note: (1) The Automotive Aftermarket Index composition is provided on Page 5. (2) Segment composition and information provided on Page 5.