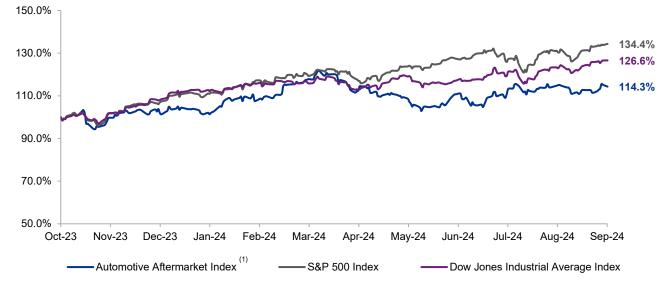

### **Equity Market Overview**

- While the S&P 500 Index and Dow Jones Industrial Average (DJIA) grew by 34.4% and 26.6% respectively over the last twelve months, the Automotive Aftermarket Index<sup>(2)</sup> trailed with growth of 14.3%. However, the index's growth in Q3 (8.4%) outpaced both the DJIA and S&P 500
- The Parts Suppliers and Retailers & Distributors segments achieved growth of 13.1% and 8.9% in Q3 2024, respectively, exceeding both the DJIA and S&P 500
- After experiencing a decline during the first half of 2024, the Enthusiast Products segment increased by 11.3% in Q3
- Service Providers slightly lagged all segments during Q3; however, the rate of decline has moderated as compared to Q2

### Automotive Aftermarket Index <sup>(1)</sup> vs. S&P 500 vs. Dow Jones Industrial Average

- As consumers grapple with inflation and reduce new car purchases, the U.S. automotive aftermarket industry continues to achieve stable growth
- While the S&P 500 Index and Dow Jones Industrial Average (DJIA) grew by 34.4% and 26.6%, respectively, over the last twelve months, the Automotive Aftermarket Index<sup>(1)</sup> trailed with growth of 14.3%
- The comparatively sluggish annual return of the Automotive Aftermarket Index<sup>(1)</sup> is primarily attributable to a market decline of the Enthusiast Products segment, particularly in Q2 2024. The index, however, outpaced the DJIA and S&P 500 in Q3

Note: (1) The Automotive Aftermarket Index composition is provided on Page 5. (2) Segment composition and information provided on Page 5.